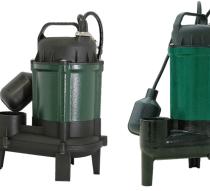

## **PUMPS AND CONTROLLERS**

- High quality American designed pumps.
- Oil filled motor for optimal heat dissipation: This design minimises concerns about the pump overheating or breaking down due to extreme heat generation during extended-use applications.
- Corrosion-resistant, powder coated epoxy finish.
- 100% factory tested: Our factory-tested vortex pumps ensure reliable performance in challenging applications with fewer concerns about mechanical failures.
- Automatic thermal overload protection (1 Phase).
- Non-clog Vortex Impellers with large 38-50mm solids handling capabilities.
- Legs provide for freestanding installation.
- State of the art controllers help protect the pump from burnout.
- Twin pumps options available.