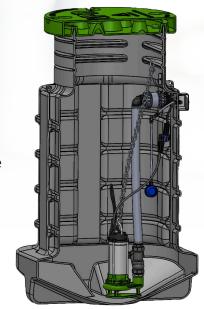

## **StormWorx Pumping Stations**

Our latest generation pump chambers are the most versatile on the market. Versatile sizes and shape for ease in installation and provide anti-flotation, versatile lid options which are simply adjustable, versatile controllers increase pump life expectations, versatile quality pumps for every specification.

## **PUMPS AND CONTROLLERS**

- High quality American designed pumps.
- Oil filled motor for optimal heat dissipation: This design minimises concerns about the pump overheating or breaking down due to extreme heat generation during extended-use applications.
- Corrosion-resistant, powder coated epoxy finish.
- 100% factory tested: Our factory-tested vortex pumps ensure reliable performance in challenging applications with fewer concerns about mechanical failures.
- Automatic thermal overload protection (1 Phase).
- Non-clog Vortex Impellers with large 38-50mm solids handling capabilities.
- Legs provide for freestanding installation.
- State of the art controllers help protect the pump from burnout.
- Twin pumps options available.