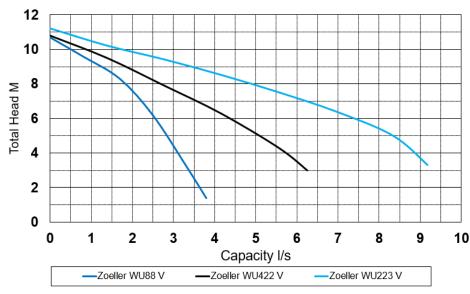

## Stormwater Range

**WU88 V** 

WU422 V WU223 V

For more information contact your APD account manager or call (09) 263 7741

www.apd.co.nz