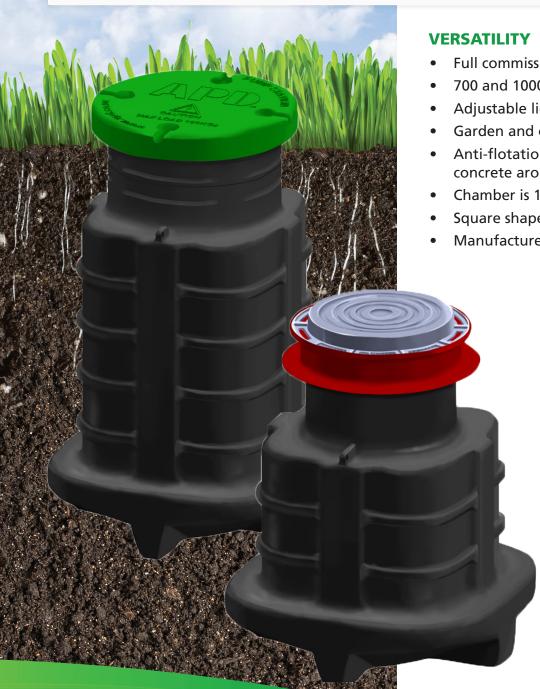

## **StormWorx Pumping Stations**

Our latest generation pump chambers are the most versatile on the market. Versatile sizes and shape for ease in installation and provide anti-flotation, versatile lid options which are simply adjustable, versatile controllers increase pump life expectations, versatile quality pumps for every specification.

- Full commissioning included.
- 700 and 1000 litre chamber sizes.
- Adjustable lids for easy installation.
- Garden and concrete or driveway lids available.
- Anti-flotation ring built in, no need for concrete around base.
- Chamber is 100% recyclable.
- Square shape minimises excavation.
- Manufactured to AS/NZ 4766:2020.

VERSATILE ADJUSTABLE LID OPTIONS FOR LAWN **PAVEMENT** 

For more information contact your APD account manager or call (09) 263 7741

www.apd.co.nz

**Doing Good From The Ground Up** 