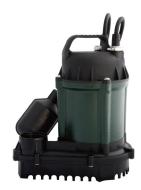

## **PUMPS AND CONTROLLERS**

- High quality American designed pumps.
- Oil filled motor for optimal heat dissipation: This design minimises concerns about the pump overheating or breaking down due to extreme heat generation during extended-use applications.
- Corrosion-resistant, powder coated epoxy finish.
- 100% factory tested: Our factory-tested vortex pumps ensure reliable performance in challenging applications with fewer concerns about mechanical failures.
- Automatic thermal overload protection (1 Phase).
- Non-clog Vortex Impellers with large 38-50mm solids handling capabilities.
- Legs provide for freestanding installation.
- State of the art controllers help protect the pump from burnout.
- Twin pumps options available.

## Stormwater Range

**WU88 V** 

WU422 V WU223 V

For more information contact your APD account manager or call (09) 263 7741

www.apd.co.nz