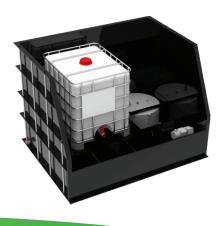

### **GET THE RIGHT SOLUTION FOR YOU**

Choose from our single or double IBC bunds. All of our bunds can be supplied with rain covers. Our bunds are designed to be portable, so the IBCs can be moved with a fork hoist, allowing for quick and easy relocation as required.

### **DAY-TO-DAY**

Easy access to IBCs for less down time and a straight forward process to replace them, saving you time and money. We also have options to include taps and valves to increase ease of use.

### **BUND AND DAY TANK OPTIONS**

Our single and double bund with day tank options allow for complete configuration to meet your needs. Both sizes can come complete with 50L and 100L day tanks to suit your needs. You may also need level monitoring and alarms, pump mounts and valving all set up to suit your process. This allows the IBC to be changed without affecting your processes or the risk of damaging your equipment.