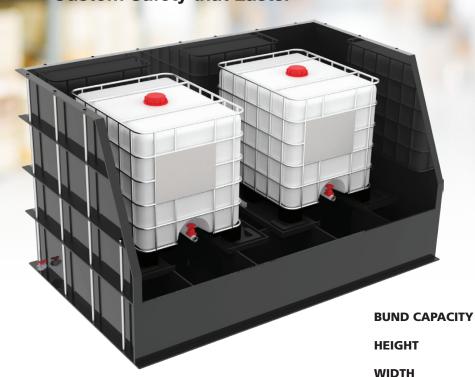

### **GET THE RIGHT SOLUTION FOR YOU**

Choose from our single or double IBC bunds. All of our bunds can be supplied with rain covers. Our bunds are designed to be portable, so the IBCs can be moved with a fork hoist, allowing for quick and easy relocation as required.

#### SINGLE IBC BUND DOUBLE IBC BUND

1,200L

1,716mm

| 1,805mm | 1,805mm |
|---------|---------|
|         |         |

2,200L

3,160mm

**DEPTH** 1,955mm 1,955mm