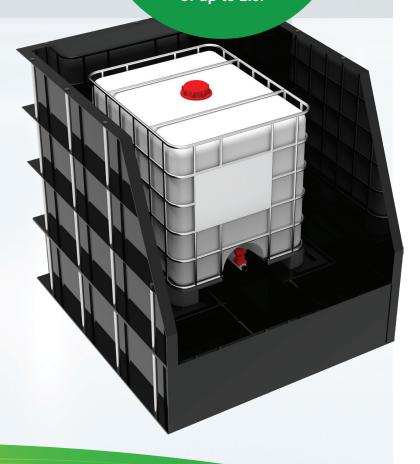

### **GET THE RIGHT SOLUTION FOR YOU**

Choose from our single or double IBC bunds. All of our bunds can be supplied with rain covers. Our bunds are designed to be portable, so the IBCs can be moved with a fork hoist, allowing for quick and easy relocation as required.

### **DID YOU KNOW...**

Our standard IBC bunds are seismically rated to IL2 for NZ conditions.