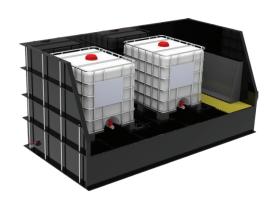

### **BUND AND DAY TANK OPTIONS**

Our single and double bund with day tank options allow for complete configuration to meet your needs. Both sizes can come complete with 50L and 100L day tanks to suit your needs. You may also need level monitoring and alarms, pump mounts and valving all set up to suit your process. This allows the IBC to be changed without affecting your processes or the risk of damaging your equipment.